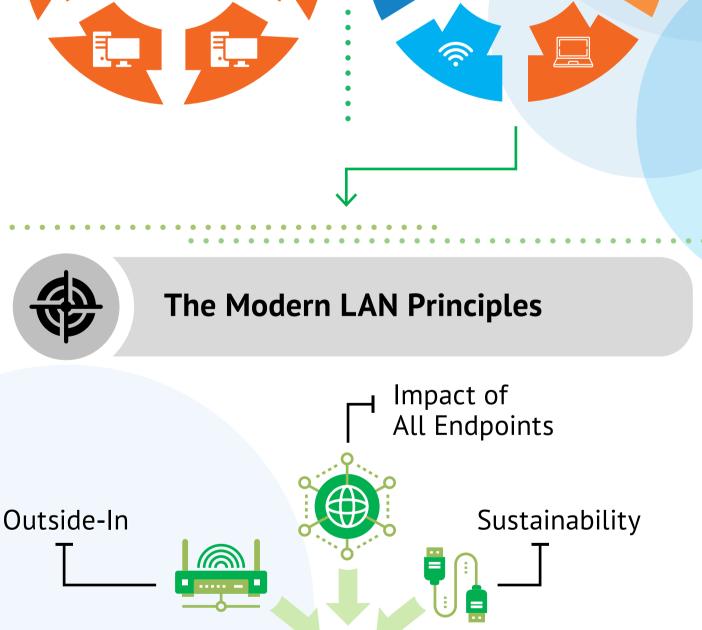

SECURITY/

Traditional LAN

**PC Centric** 

40%

**SOLUTIONS** 

Next generation

Modern LAN

**Outside-In** 

Leverage Existing

solutions are deployed

Network