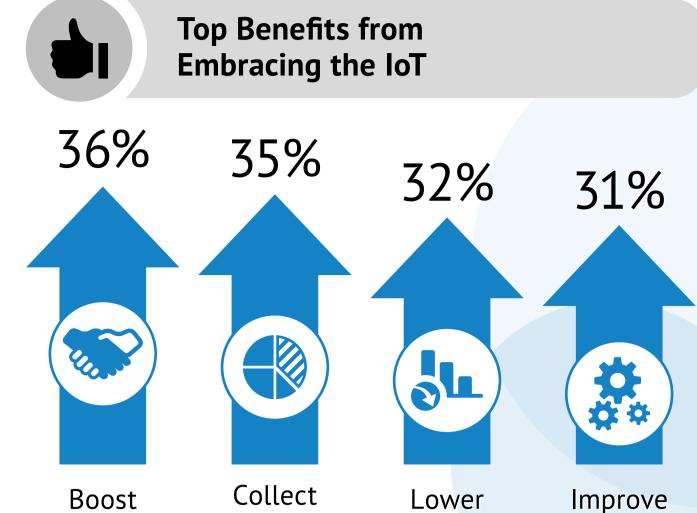

### ... 2

COST SAVINGS/ROI

**SIMPLICITY** 

FROST & SULLIVAN

**ELIMINATE DISRUPTIONS**